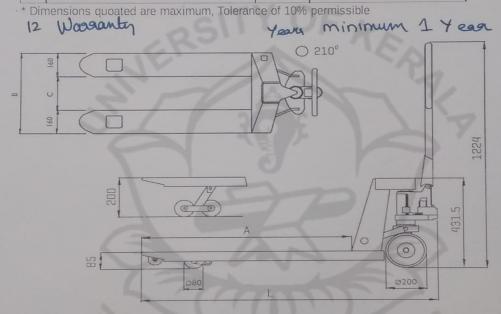

## TECHNICAL SPECIFICATION PALLET TRUCK

| Sl. | Particulars           | Unit | Technical<br>Specification         |  |
|-----|-----------------------|------|------------------------------------|--|
| 1   | BASIC CAPACITY        | kg   | 2500                               |  |
| 2   | FORK LENGTH(A)        | mm   | 1150                               |  |
| 3   | FORK WIDTH(B)         | mm   | 520(Outer to Outer)                |  |
| 4   | INDIVIDUAL FORK WIDTH | mm   | 160each                            |  |
| 5   | GAP BETWEEN FORKS(C)  | mm   | 200                                |  |
| 6   | LOWERED FORK HEIGHT   | mm   | 85                                 |  |
| 7   | MAXLIFT HEIGHT        | mm   | 200                                |  |
| 8   | STEERINGANGLE         | deg  | 210                                |  |
| 9   | WHEELS                | -    | Nylon                              |  |
| 10  | OVERALLENGTH(L)       | mm   | 1510                               |  |
| 11  | SUGGESTED BRANDS      |      | MAINI, ACE(TVS),<br>INGERSOLL RAND |  |

# **Format of Compliance Statement**

| SI. No. | Particulars              | Unit | Technical<br>Specification            | Compliance (Yes/No) | Remarks |
|---------|--------------------------|------|---------------------------------------|---------------------|---------|
| 1.      | BASIC CAPACITY           | kg   | 2500                                  |                     |         |
| 2.      | FORK LENGTH(A)           | mm   | 1150                                  |                     |         |
| 3.      | FORK WIDTH(B)            | mm   | 520 (Outer to<br>Outer)               |                     |         |
| 4.      | INDIVIDUAL FORK<br>WIDTH | mm   | 160 each                              |                     |         |
| 5.      | GAP BETWEEN<br>FORKS(C)  | mm   | 200                                   |                     |         |
| 6       | LOWERED FORK<br>HEIGHT   | mm   | 85                                    | Ep                  |         |
| 7.      | MAXLIFT HEIGHT           | mm   | 200                                   | _ 7/                |         |
| 8.      | STEERING ANGLE           | deg  | 210                                   |                     |         |
| 9.      | WHEELS                   | I -  | Nylon                                 | 7                   |         |
| 10.     | OVERALL<br>LENGTH(L)     | mm   | 1510                                  | 7                   |         |
| 11.     | SUGGESTED<br>BRANDS      | 6    | MAINI, ACE(TVS),<br>INGERSOLL<br>RAND |                     |         |
| 12.     | WARRANTY                 | Year | Minimum 1 Year                        | -7                  |         |
|         | BRANDS                   | 1    | INGERSOLL<br>RAND<br>Minimum 1 Year   | S Anil Kumar        |         |