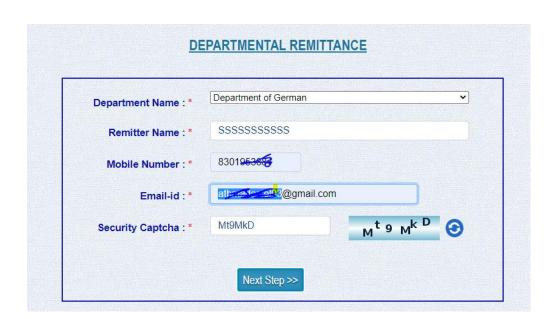

## PROCEDURE FOR ONLINE FEE REMITTANCE towards Registration and Application

https://pay.keralauniversity.ac.in/kupay/home





To make the payment for Cost of Application:

| Purpose : *          | Cost Of Application For Admission |
|----------------------|-----------------------------------|
| Fee Amount : *       | 105                               |
| Application Fee : *  | NOT APPLICABLE ▼                  |
| Total Fee Amount : * | 105                               |
| Security Captcha: *  | d v R z E                         |

To make the payment for registration:

| Purpose : *          | Registration Fee |        | <b>→</b> |
|----------------------|------------------|--------|----------|
| Fee Amount : *       | 105              |        |          |
| Application Fee : *  | NOT APPLICABLE ▼ |        |          |
| Total Fee Amount : * | 105              |        |          |
| Security Captcha : * |